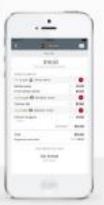

### Add up to 5 cards to your wallet

At checkout select which card to pay with.

Pay with any cards accepted by the school.

Once your payment is approved you can continue to the home page, or view your receipt.