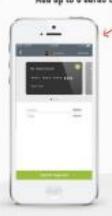

### Add up to 5 cards to your wallet

At checkout select which card to pay with.

Pay with any cards accepted by the school.

Once your payment is approved you can continue to the home page, or view your receipt.