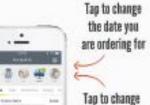

# Order meals

Select a menu from our canteen

Tap the green box to view your receipt or to cancel an order

Select a date for a child and order a meal

Add each

Tap Repeat order' to copy all paid orders from one week to the sext

the child you are ordering for

Tap 'Checkout' then confirm and pay