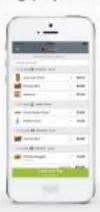

# Order meals

Select a menu from our canteen

Tap the green box to view your receipt or to cancel an order

Select a date for a child and order a meal

Add each

Tap Repeat order' to copy all paid orders from one week to the sext

the child you are ordering for

Tap 'Checkout' then confirm and pay