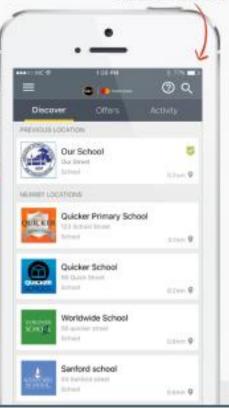

#### Step 3 Find our school

Our school will appear in 'Nearby Locations' if you're within 10kms of the school, or search for our school by name.

# Step 4 Register your children

When first accessing our school you will be prompted to add a student profile for your child. This allows you to make orders and payments for them. If you have made a purchase you can select our school from 'Previous Location'

If you're within 10 kms of the school, you can select our school from 'Nearby Locations'

#### Search for our school name